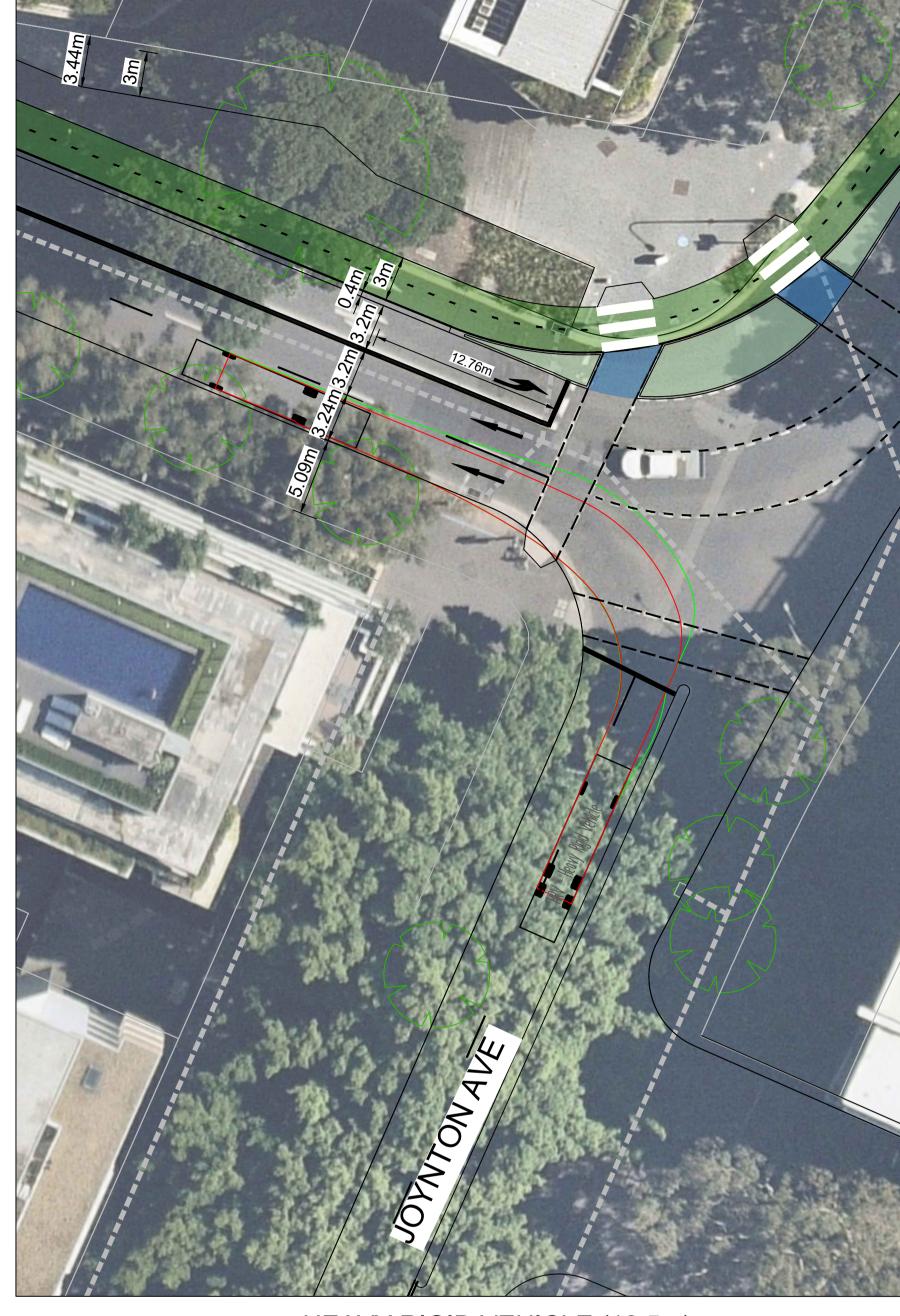

427664-MMD-SK-XX-DR-C-0022

City of Sydney Council O'Dea Avenue Strategic Design General Arrangement Plan Bidirectional North Sheet 3

LONG RIGID BUS (14.5m) SCALE 1:250

SINGLE UNIT TRUCK/BUS (12.5m) SCALE 1:250

HEAVY RIGID VEHICLE (12.5m) SCALE 1:250

0 25m 50m 1:500 DRAWING INFORMATION

Drawn:

Designed:
Checked:
Approved:

DRAWING NUMBER

Revision:
Status:
Security: