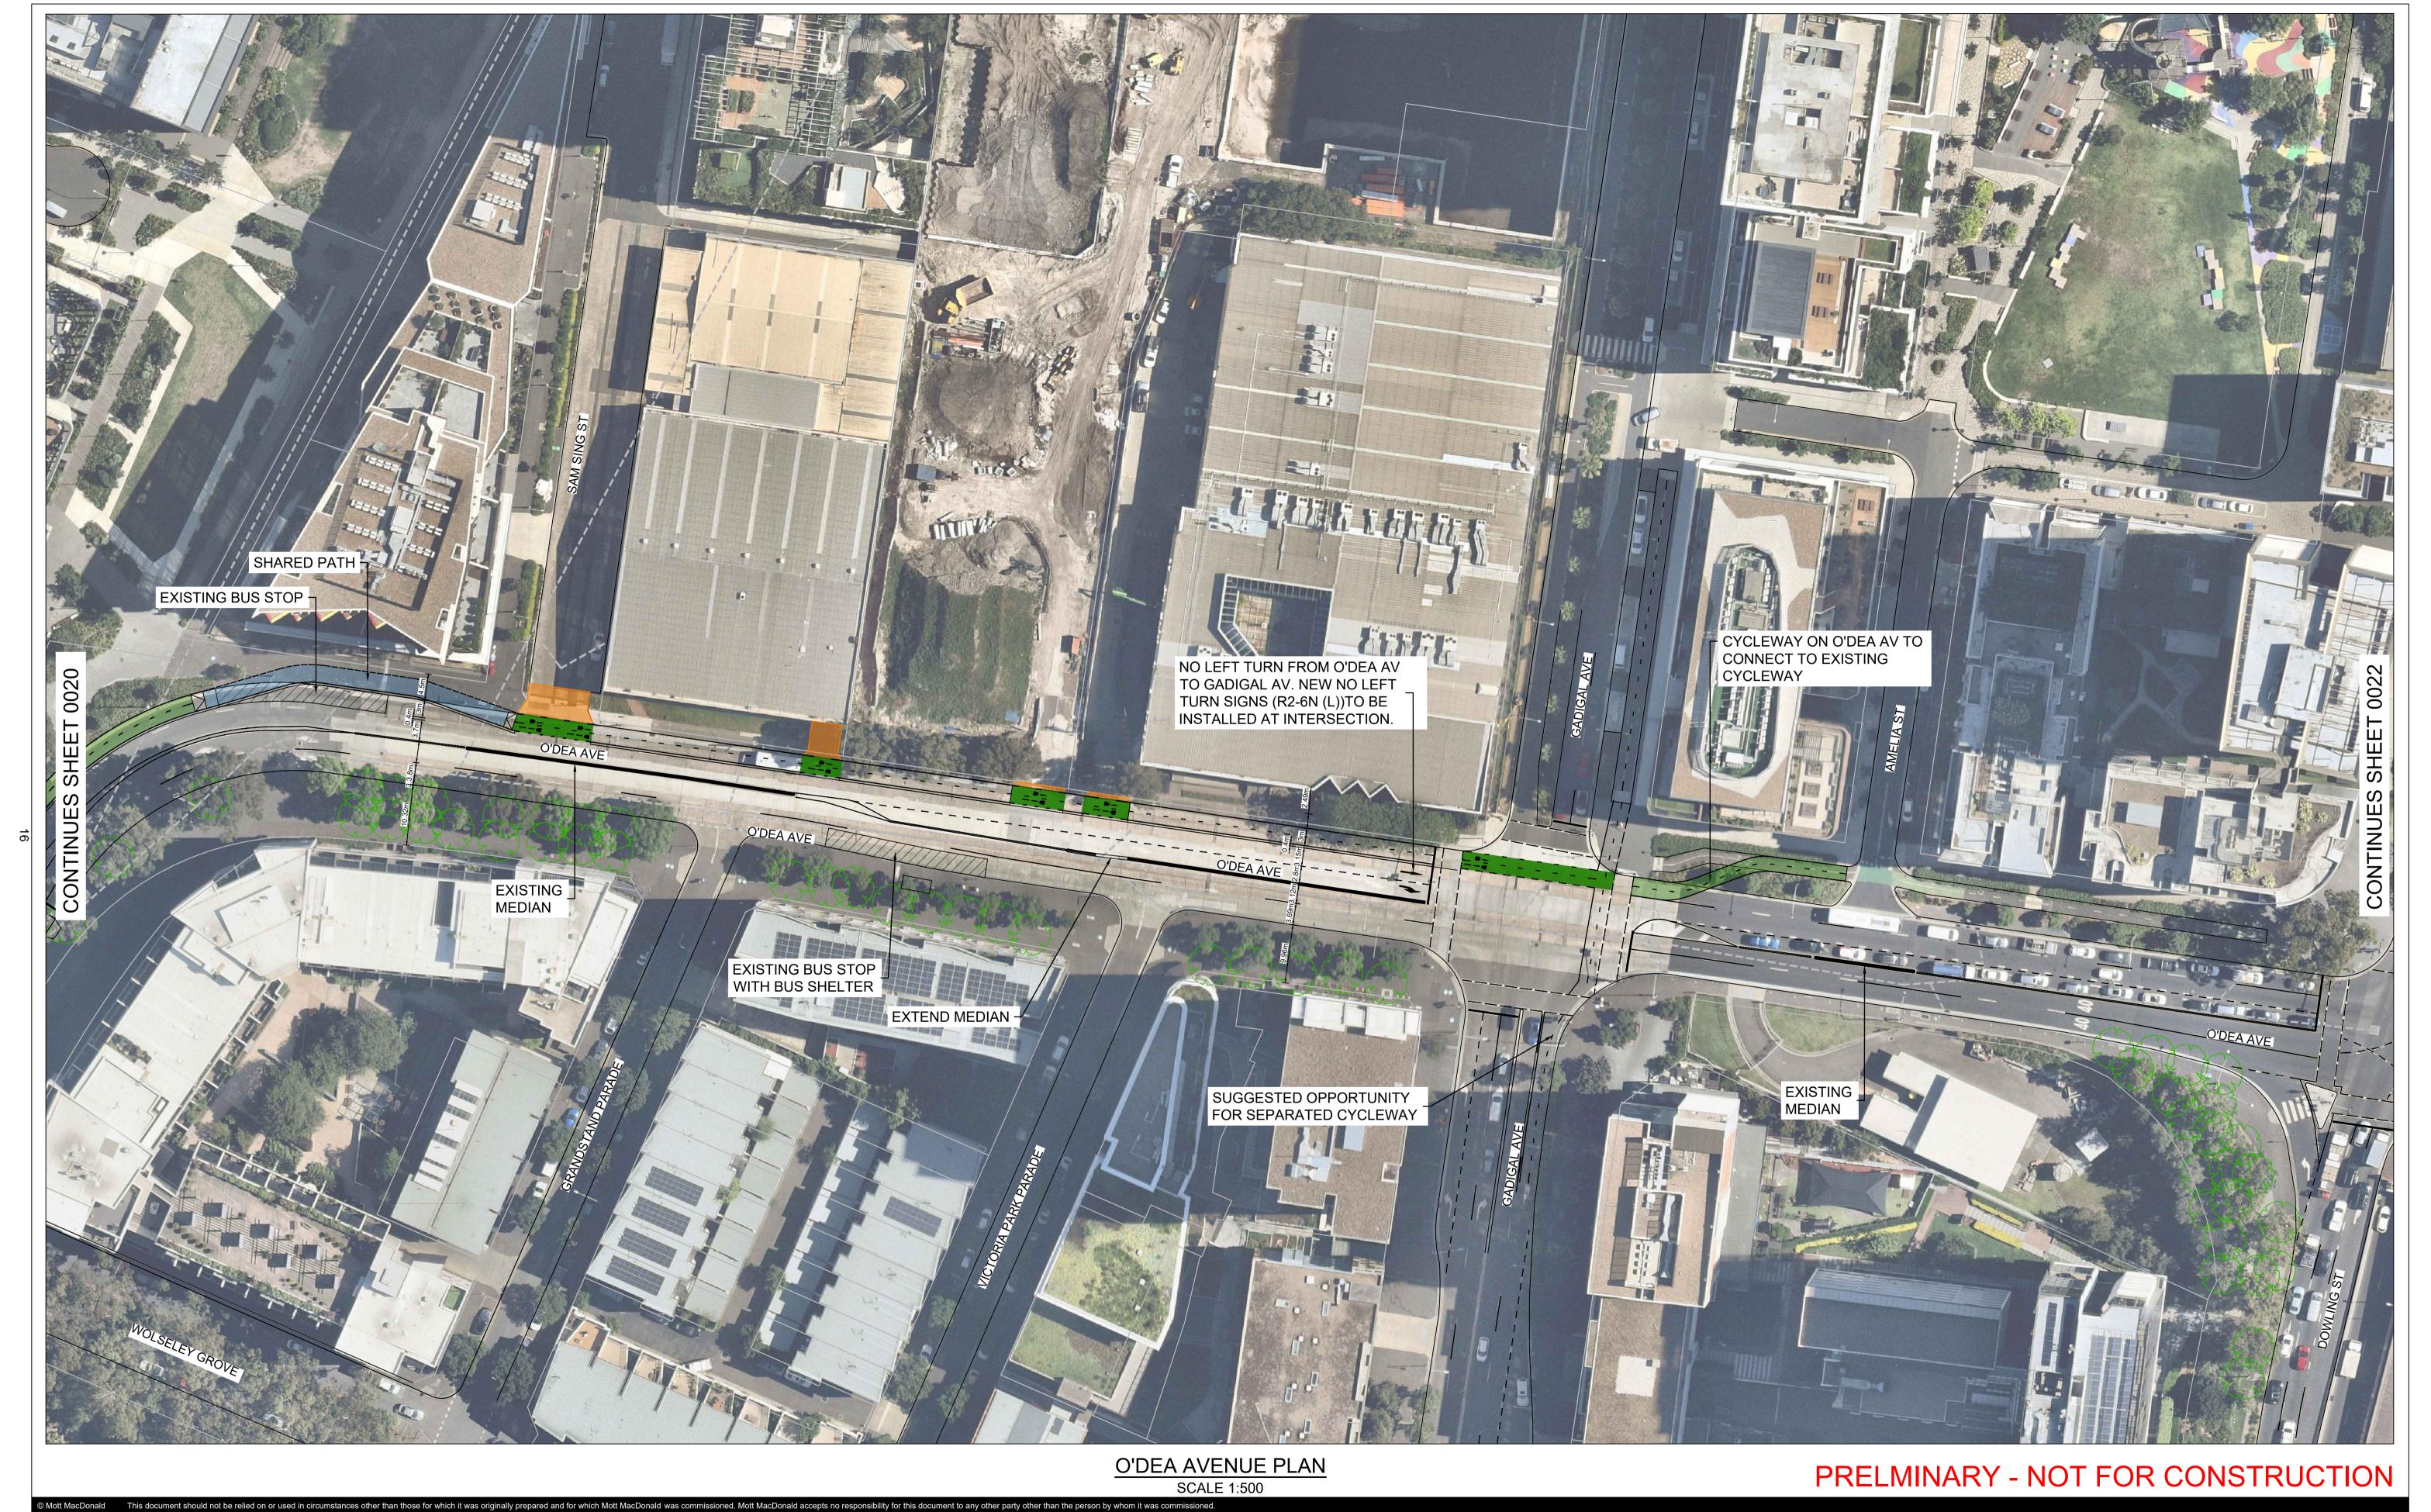

O'DEA AVENUE PLAN SCALE 1:500

PRELMINARY - NOT FOR CONSTRUCTION

M MOTT MACDONALD

P3 04/10/2022 ISSUE FOR INFORMATION P2 29/08/2022 ISSUE FOR INFORMATION P1 18/07/2022 ISSUE FOR INFORMATION

© Mott MacDonald This document should not be relied on or used in circumstances other than those for which it was originally prepared and for which Mott MacDonald accepts no responsibility for this document to any other party other than the person by whom it was commissioned. DRAWING INFORMATION Revision: P3 Status: PRE Security: STD

427664-MMD-SK-XX-DR-C-0022

City of Sydney Council O'Dea Avenue Strategic Design General Arrangement Plan Bidirectional North Sheet 3

LONG RIGID BUS (14.5m) SCALE 1:250

SINGLE UNIT TRUCK/BUS (12.5m) SCALE 1:250