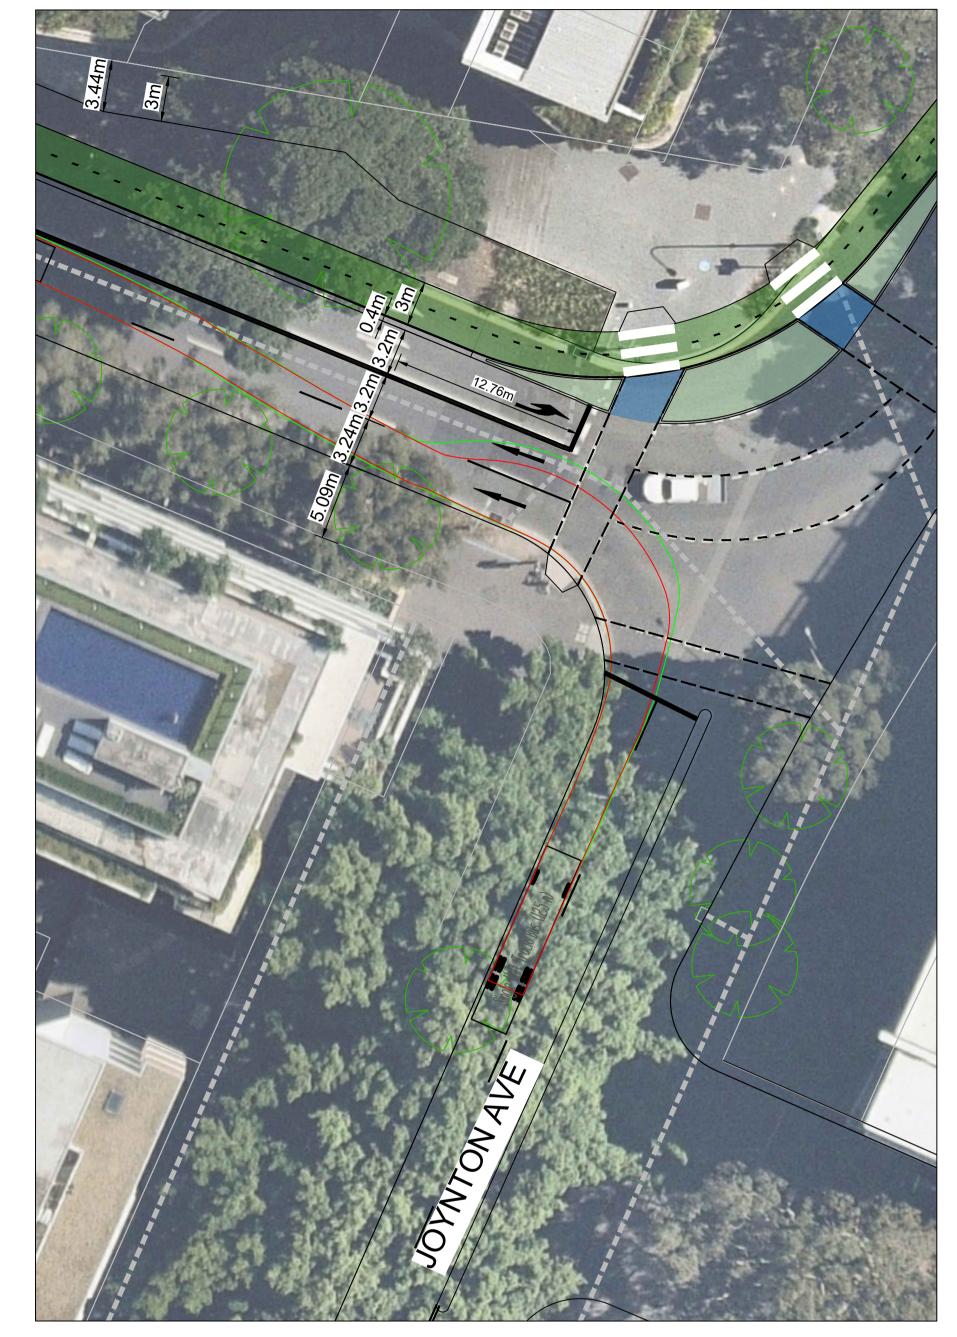

O'DEA AVENUE PLAN SCALE 1:500

PRELMINARY - NOT FOR CONSTRUCTION

M MOTT MACDONALD

P3 04/10/2022 ISSUE FOR INFORMATION P2 29/08/2022 ISSUE FOR INFORMATION P1 18/07/2022 ISSUE FOR INFORMATION

© Mott MacDonald This document should not be relied on or used in circumstances other than those for which it was originally prepared and for which Mott MacDonald accepts no responsibility for this document to any other party other than the person by whom it was commissioned. DRAWING INFORMATION Revision: P3 Status: PRE Security: STD

427664-MMD-SK-XX-DR-C-0022

City of Sydney Council O'Dea Avenue Strategic Design General Arrangement Plan Bidirectional North Sheet 3

LONG RIGID BUS (14.5m) SCALE 1:250

SINGLE UNIT TRUCK/BUS (12.5m) SCALE 1:250