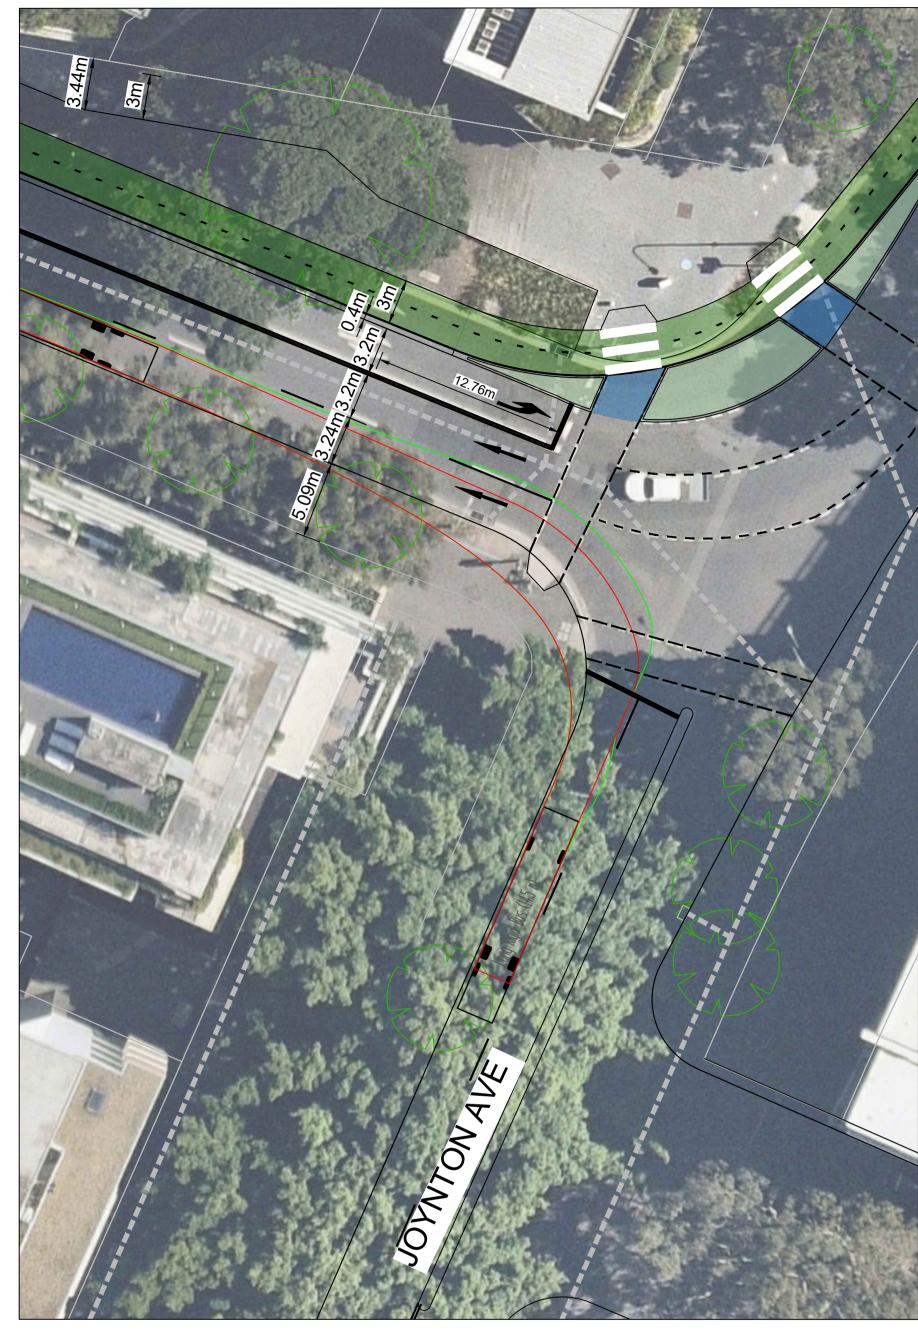

0 25m 50m 1:500

DRAWING INFORMATION

Drawn: W. Phan
Designed: W. Phan
Checked: B. Townsend
Approved: D. Fettell

DRAWING NUMBER

427664-MMD-SK-XX-DR-C-0021

City of Sydney Council
O'Dea Avenue Strategic Design
General Arrangement Plan
Bidirectional North
Sheet 2

O'DEA AVENUE PLAN SCALE 1:500

PRELMINARY - NOT FOR CONSTRUCTION

M MOTT MACDONALD

P3 04/10/2022 ISSUE FOR INFORMATION P2 29/08/2022 ISSUE FOR INFORMATION P1 18/07/2022 ISSUE FOR INFORMATION

© Mott MacDonald This document should not be relied on or used in circumstances other than those for which it was originally prepared and for which Mott MacDonald accepts no responsibility for this document to any other party other than the person by whom it was commissioned. DRAWING INFORMATION Revision: P3 Status: PRE Security: STD