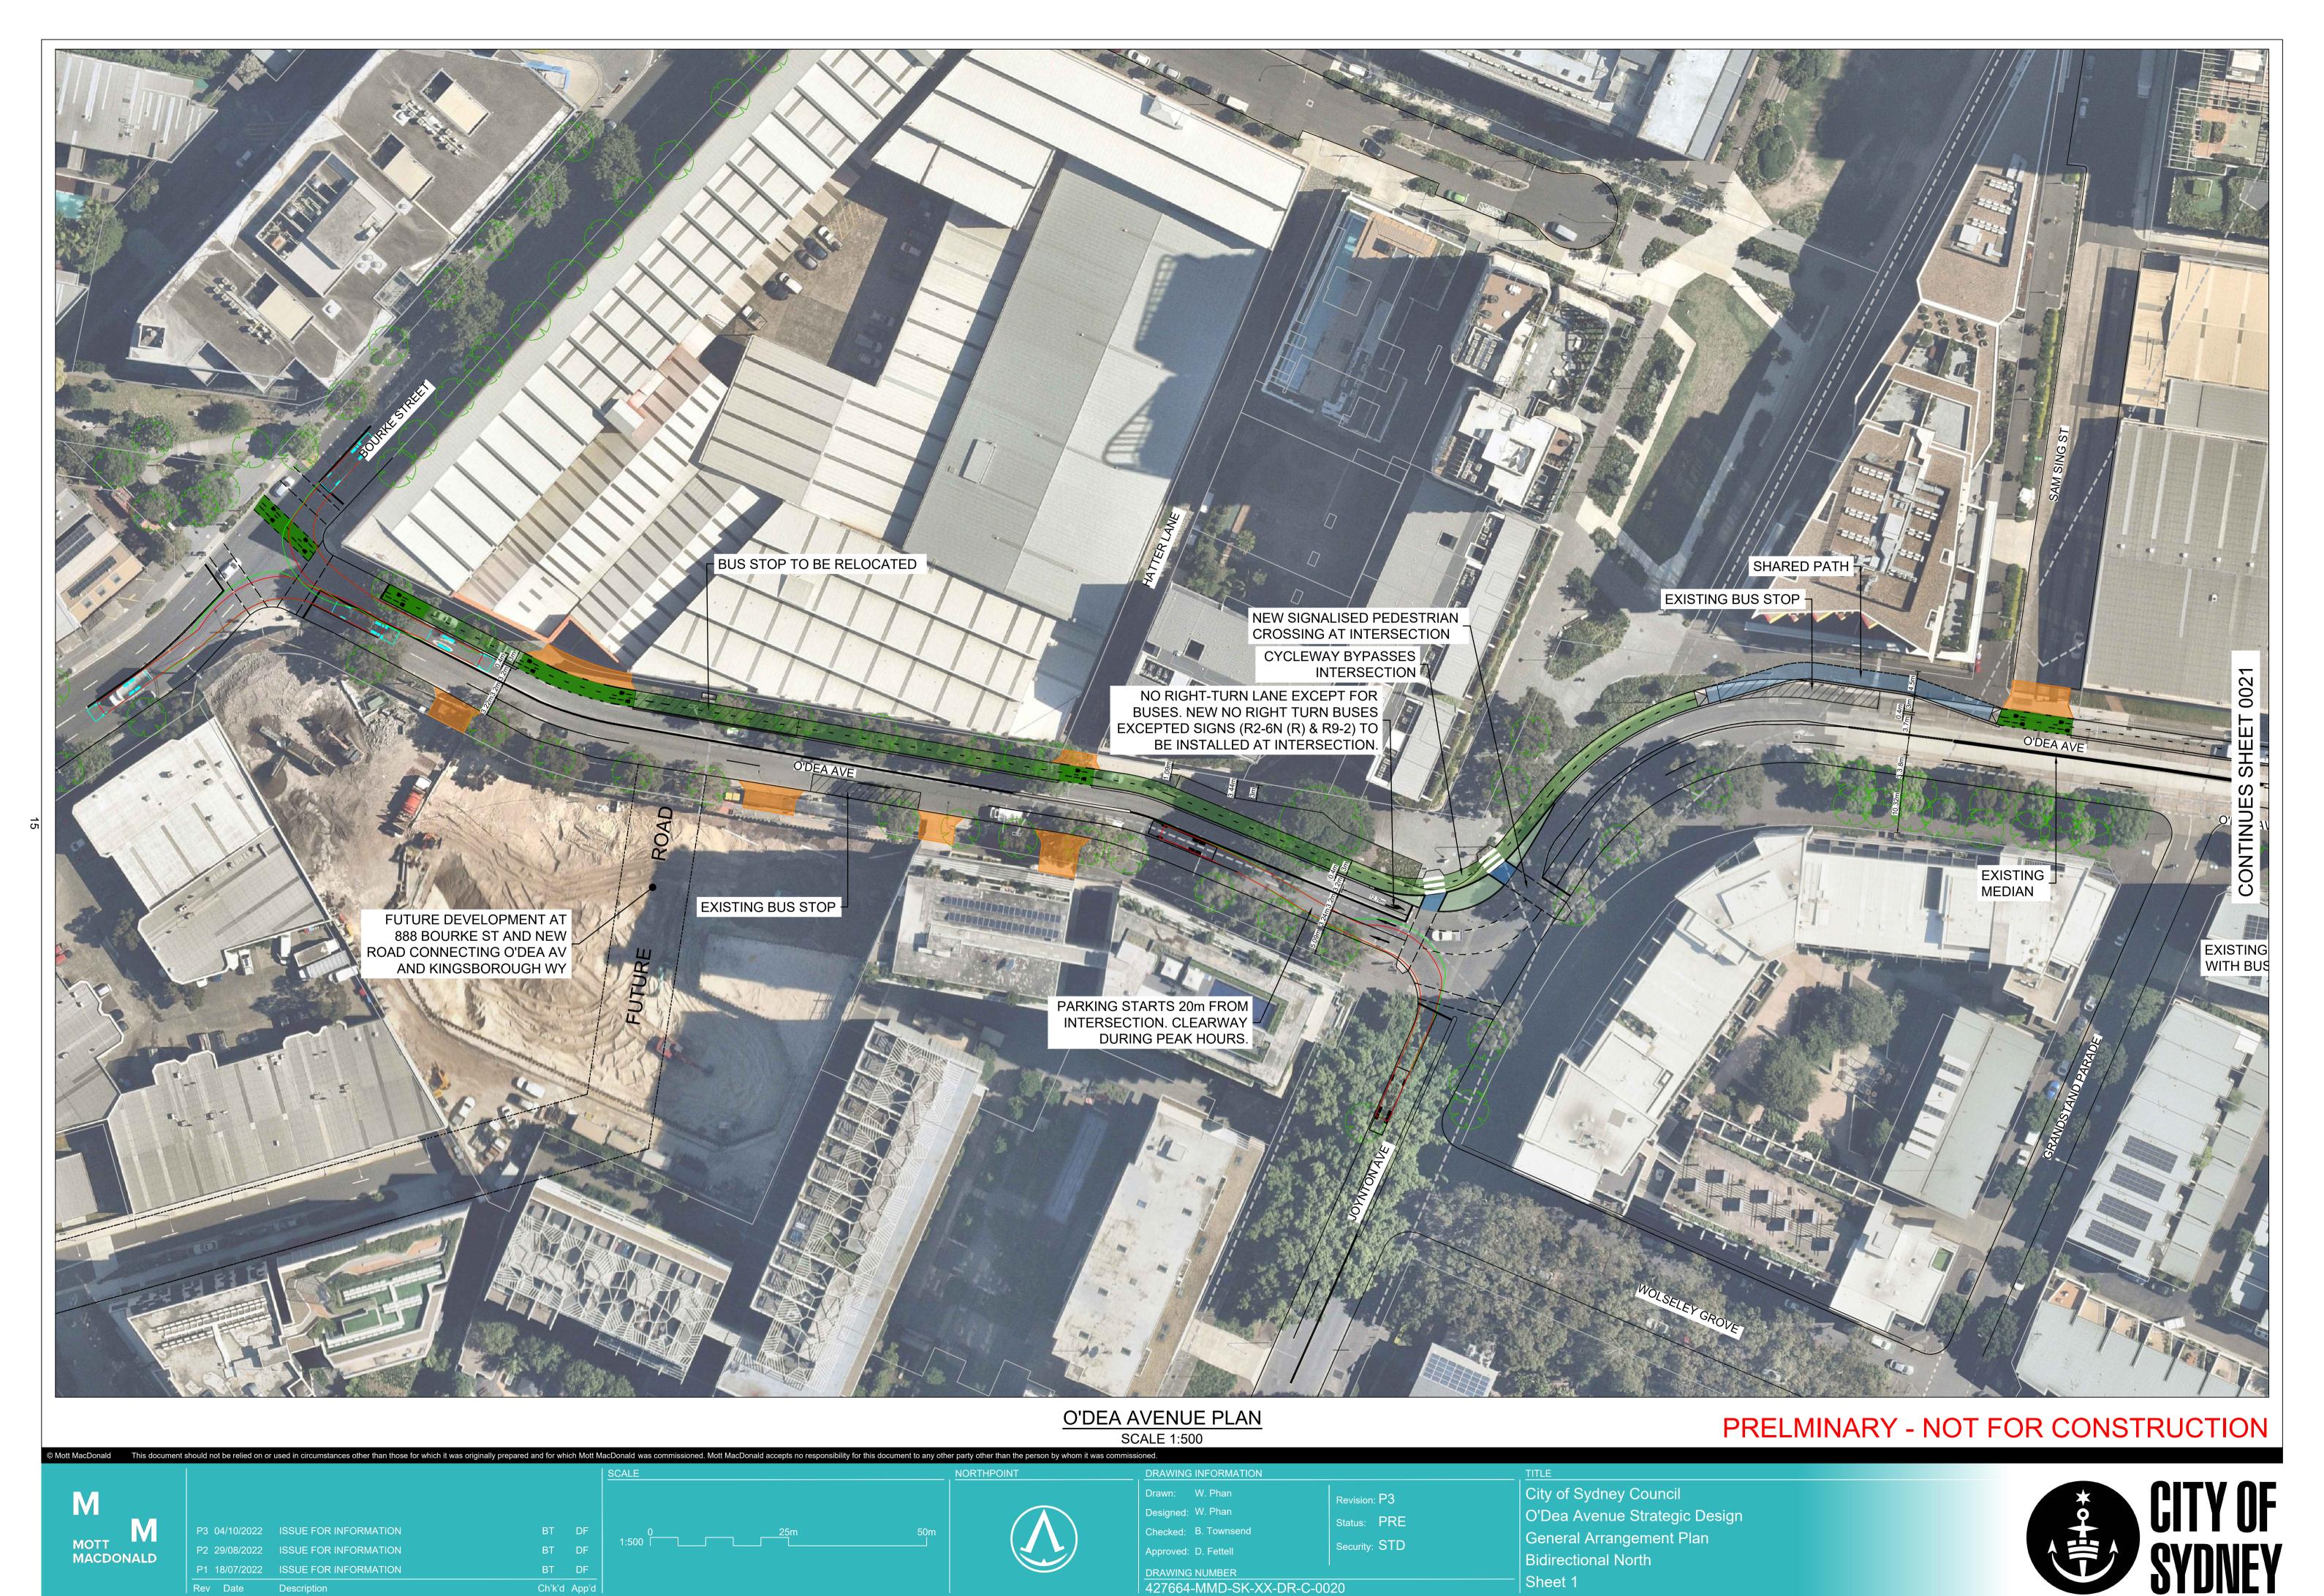

FILE LOCATION: C:\Users\PHA93153\Mott MacDonald\Strategic Design O'Dea Street - Do\Develop\Civil\Drafting\427664-MMD-SK-XX-DR-C-0020-0022.dwg Apr 11, 2023 - 10:04AM PHA93153

M MOTT MACDONALD

P3 04/10/2022 ISSUE FOR INFORMATION BT
P2 29/08/2022 ISSUE FOR INFORMATION BT
P1 18/07/2022 ISSUE FOR INFORMATION BT

0 25m 50m 1:500

DRAWING INFORMATION

Drawn: W. Phan
Designed: W. Phan
Checked: B. Townsend
Approved: D. Fettell

DRAWING NUMBER

427664-MMD-SK-XX-DR-C-0021

City of Sydney Council
O'Dea Avenue Strategic Design
General Arrangement Plan
Bidirectional North
Sheet 2