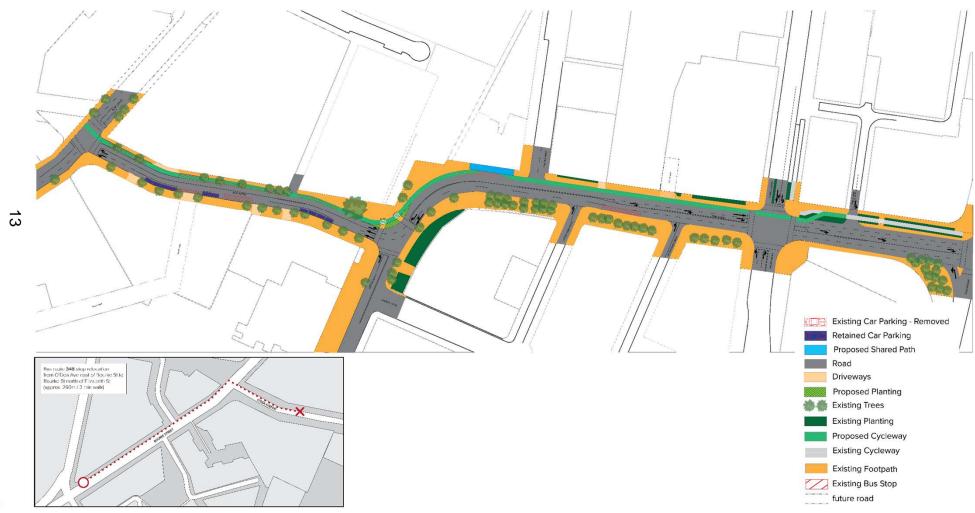

## **Attachment B**

Concept Design and Community
Consultation Drawings

## **Community consultation drawing**



## CONCEPT DESIGN PLANS



O'DEA AVENUE OVERALL PLAN
SCALE 1:1000

PRELMINARY - NOT FOR CONSTRUCTION

M MOTT MACDONALD

 P3
 04/10/2022
 ISSUE FOR INFORMATION
 BT
 DF

 P2
 29/08/2022
 ISSUE FOR INFORMATION
 BT
 DF

 P1
 18/07/2022
 ISSUE FOR INFORMATION
 BT
 DF

 Rev
 Date
 Description
 Ch'k'd App'd

© Mott MacDonald This document should not be relied on or used in circumstances other than those for which it was originally prepared and for which Mott MacDonald accepts no responsibility for this document to any other party other than the person by whom it was commissioned.



DRAWING INFORMATION

Drawn: W. Phan

Designed: W. Phan

Checked: B. Townsend

Approved: D. Fettell

DRAWING NUMBER

427664-MMD-SK-XX-DR-C-Overall

City of Sydney Council
O'Dea Avenue Strategic Design
Overall Plan
Bi